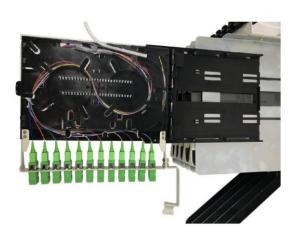

#### **Features**

- Compact 3U patch panel, each U accommodates 2 fiber trays •
- Each U accommodates 2 fiber trays with each max. Capacity of 24 fibers
- Max capacity of the patch panel is 144 fibers for SSF Duplex adapters
- Patch Panels are rear mounted for improved access
- Fiber trays and connected patch cords can slide in and out independently as a pull-out unit
- Easy side access ensures laser safety
- Special splice module design, which allows splicing on one side and • professional cable storage on the other side without cable congestion
- Modules are tiltable up to 135 degree for ease of installation and maintenance
- Special incoming cable fixing unit which ensures strong, easy and quick cable fixing for miniflex tubes-no need to use time consuming plastic cable ties
- Integrated outgoing patch cords clamps and routing guides, which ensures min bend radius criteria of 35mm and professional cable management.

# **Part Details**

Special Incoming fiber tube fixing system

Cable Routing Unit

**Double Sided Module System** Storage Side

**Double Sided Module System** Splice Side