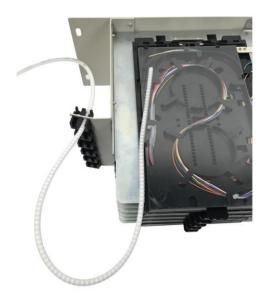

# **Part Details**

Special Incoming fiber tube fixing system

Cable Routing Unit

**Double Sided Module System** Storage Side

**Double Sided Module System** Splice Side