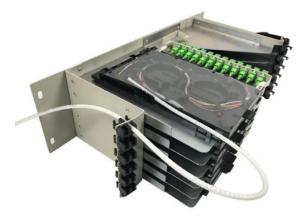

### **Overview**

ODF (Optical Distribution Frame) rack mount patch panel ultimate new design with the most advanced splice & patch system and cable management ever developed for high density applications on carrier & transmission side.

#### **Features**

- Compact 3U patch panel, each U accommodates 2 fiber trays •
- Each U accommodates 2 fiber trays with each max. Capacity of 24 fibers
- Max capacity of the patch panel is 144 fibers for SSF Duplex adapters
- Patch Panels are rear mounted for improved access
- Fiber trays and connected patch cords can slide in and out independently as a pull-out unit
- Easy side access ensures laser safety
- Special splice module design, which allows splicing on one side and • professional cable storage on the other side without cable congestion
- Modules are tiltable up to 135 degree for ease of installation and maintenance
- Special incoming cable fixing unit which ensures strong, easy and quick cable fixing for miniflex tubes-no need to use time consuming plastic cable ties
- Integrated outgoing patch cords clamps and routing guides, which ensures min bend radius criteria of 35mm and professional cable management.

## **Applications**

- Carrier & transmission networks in central offices
- Outside cabinet applications
- FTTX applications
- Utility Networks (WAN&MAN)

| Dimensions and Capability |                                     |
|---------------------------|-------------------------------------|
| Dimensions(H*W*D)         | 133mm*486mm*258mm                   |
| Material                  | Cold rolled steel; Powder coated    |
| Color                     | RAL 7035                            |
| Weight                    | 4 kg                                |
| Maximum Port Capacity     | 144 Ports for SSF Double Connectors |