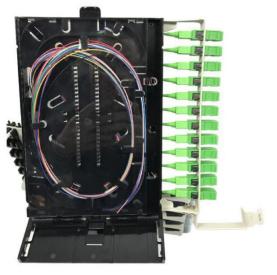

#### **Features**

- Compact 3U patch panel, each U accommodates 2 fiber trays •
- Each U accommodates 2 fiber trays with each max. Capacity of 24 fibers
- Max capacity of the patch panel is 144 fibers for SSF Duplex adapters
- Patch Panels are rear mounted for improved access
- Fiber trays and connected patch cords can slide in and out independently as a pull-out unit
- Easy side access ensures laser safety
- Special splice module design, which allows splicing on one side and • professional cable storage on the other side without cable congestion
- Modules are tiltable up to 135 degree for ease of installation and maintenance
- Special incoming cable fixing unit which ensures strong, easy and quick cable fixing for miniflex tubes-no need to use time consuming plastic cable ties
- Integrated outgoing patch cords clamps and routing guides, which ensures min bend radius criteria of 35mm and professional cable management.

# **Part Details**

Special Incoming fiber tube fixing system

Cable Routing Unit

**Double Sided Module System** Storage Side

**Double Sided Module System** Splice Side