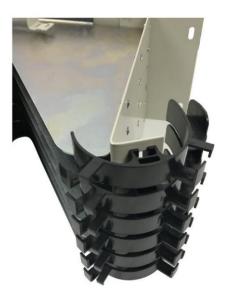

# **Part Details**

Special Incoming fiber tube fixing system

Cable Routing Unit

**Double Sided Module System** Storage Side

**Double Sided Module System** Splice Side