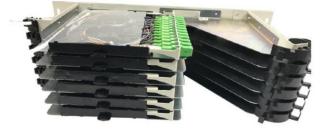

#### **Features**

- Compact 3U patch panel, each U accommodates 2 fiber trays •
- Each U accommodates 2 fiber trays with each max. Capacity of 24 fibers
- Max capacity of the patch panel is 144 fibers for SSF Duplex adapters
- Patch Panels are rear mounted for improved access
- Fiber trays and connected patch cords can slide in and out independently as a pull-out unit
- Easy side access ensures laser safety
- Special splice module design, which allows splicing on one side and • professional cable storage on the other side without cable congestion
- Modules are tiltable up to 135 degree for ease of installation and maintenance
- Special incoming cable fixing unit which ensures strong, easy and quick cable fixing for miniflex tubes-no need to use time consuming plastic cable ties
- Integrated outgoing patch cords clamps and routing guides, which ensures min bend radius criteria of 35mm and professional cable management.