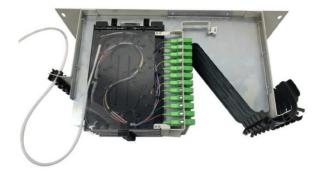

### **Overview**

ODF (Optical Distribution Frame) rack mount patch panel ultimate new design with the most advanced splice & patch system and cable management ever developed for high density applications on carrier & transmission side.

#### **Features**

- Compact 3U patch panel, each U accommodates 2 fiber trays •
- Each U accommodates 2 fiber trays with each max. Capacity of 24 fibers
- Max capacity of the patch panel is 144 fibers for SSF Duplex adapters
- Patch Panels are rear mounted for improved access
- Fiber trays and connected patch cords can slide in and out independently as a pull-out unit
- Easy side access ensures laser safety
- Special splice module design, which allows splicing on one side and • professional cable storage on the other side without cable congestion
- Modules are tiltable up to 135 degree for ease of installation and maintenance
- Special incoming cable fixing unit which ensures strong, easy and quick cable fixing for miniflex tubes-no need to use time consuming plastic cable ties
- Integrated outgoing patch cords clamps and routing guides, which ensures min bend radius criteria of 35mm and professional cable management.

# **Part Details**

Special Incoming fiber tube fixing system

Cable Routing Unit

**Double Sided Module System** Storage Side

**Double Sided Module System** Splice Side