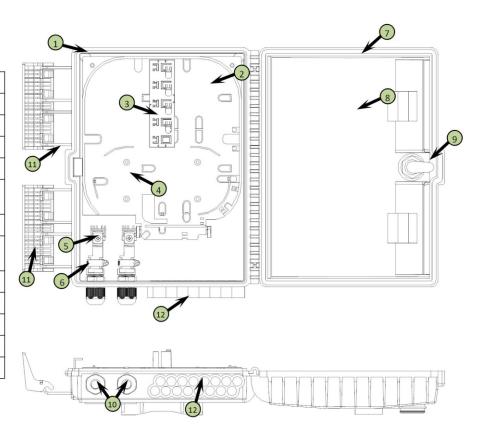

## Internal Structure

| No | Name                                              |
|----|---------------------------------------------------|
| 1  | Base                                              |
| 2  | Splice Tray                                       |
| 3  | Adapter fixing panel                              |
| 4  | Fibre storage area                                |
| 5  | Strengthen the core fixed press block             |
| 6  | Stainless steel hose                              |
| 7  | Stainless steel hose<br>hoops(Fixing cable parts) |
| 8  | Sealing ring                                      |
| 9  | Cover                                             |
| 10 | Lock                                              |
| 11 | Cable enter ports                                 |
| 12 | Hasp                                              |
|    |                                                   |