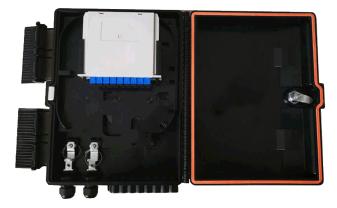

## **Overview**

This fiber optics distribution box terminates up to 2 fiber optic cables, offers spaces for splitters and up to 16 fusions, allocates 16 SC adapters and working under outdoor environments. It is a perfect cost-effective solution-provider in the FTTx networks.

## **Features**

- Water-proof design for outdoor uses.
- Mechanical seal: good sealing, can repeat use. Protective level:IP65.
- Laying: outdoor wall-mounting and pole-mounting.
- FTTH products ,passive optical points wiring special terminal box.
- The box body to scroll type structure, it has the function of guard against theft, large capacity function complete, easy to use.
- Can be installed 1:16 SC or 1:32 LC Mini-splitter.
- LC biggest for 32cores, SC biggest for 32 cores.

## Internal Structure

| No | Name                                              |
|----|---------------------------------------------------|
| 1  | Base                                              |
| 2  | Splice Tray                                       |
| 3  | Adapter fixing panel                              |
| 4  | Fibre storage area                                |
| 5  | Strengthen the core fixed press block             |
| 6  | Stainless steel hose                              |
| 7  | Stainless steel hose<br>hoops(Fixing cable parts) |
| 8  | Sealing ring                                      |
| 9  | Cover                                             |
| 10 | Lock                                              |
| 11 | Cable enter ports                                 |
| 12 | Hasp                                              |
|    |                                                   |