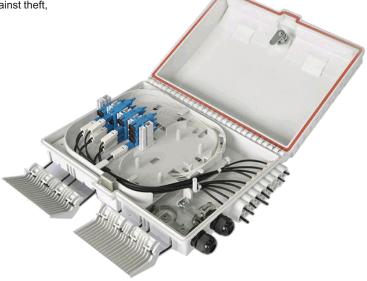

## **Overview**

This fiber optics distribution box terminates up to 2 fiber optic cables, offers spaces for splitters and up to 16 fusions, allocates 16 SC adapters and working under outdoor environments. It is a perfect cost-effective solution-provider in the FTTx networks.

## **Features**

- Water-proof design for outdoor uses.
- Mechanical seal: good sealing, can repeat use. Protective level:IP65.
- Laying: outdoor wall-mounting and pole-mounting.
- FTTH products ,passive optical points wiring special terminal box.
- The box body to scroll type structure, it has the function of guard against theft, large capacity function complete, easy to use.
- Can be installed 1:16 SC or 1:32 LC Mini-splitter.
- LC biggest for 32cores, SC biggest for 32 cores.

## Internal Structure

| No | Name                                              |
|----|---------------------------------------------------|
| 1  | Base                                              |
| 2  | Splice Tray                                       |
| 3  | Adapter fixing panel                              |
| 4  | Fibre storage area                                |
| 5  | Strengthen the core fixed press block             |
| 6  | Stainless steel hose                              |
| 7  | Stainless steel hose<br>hoops(Fixing cable parts) |
| 8  | Sealing ring                                      |
| 9  | Cover                                             |
| 10 | Lock                                              |
| 11 | Cable enter ports                                 |
| 12 | Hasp                                              |
|    |                                                   |